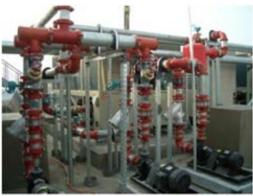

# Taiwan Emergency Operations Center

The Emergency Operations Center is located in the Xin Yi District where traffic is usually quite often and heavy. The EOC needed a piping system that matched its ability to withstand the strongest earthquake in a 2500 year cycle. Shurjoint was specified and installed for all the AC and fire protection systems. The grooved system's unique ability to accommodate seismic movement made it the natural choice for this challenging project.

## application

Fire protection

### productline

VSH Shurjoint