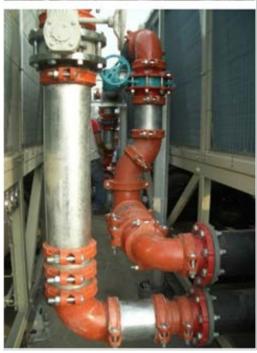

# Taiwan Emergency Operations Center

The Emergency Operations Center is located in the Xin Yi District where traffic is usually quite often and heavy. The EOC needed a piping system that matched its ability to withstand the strongest earthquake in a 2500 year cycle. Shurjoint was specified and installed for all the AC and fire protection systems. The grooved system's unique ability to accommodate seismic movement made it the natural choice for this challenging project.

## application

Fire protection

### productline

VSH Shurjoint